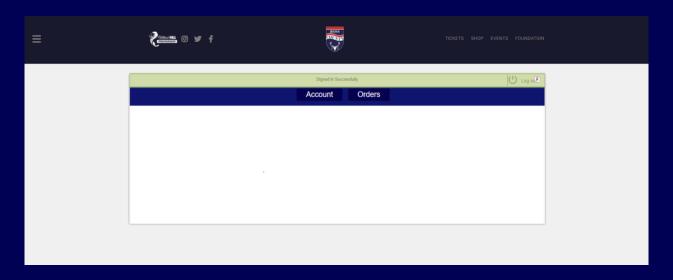

## 5 Log in to your account with your new details

You can now select "account" if you would like to update your email, address, contact details and Date of Birth.

To view previous orders select orders

Note: You will see an order already there for 24/25 season, this was to import your account and seat details.