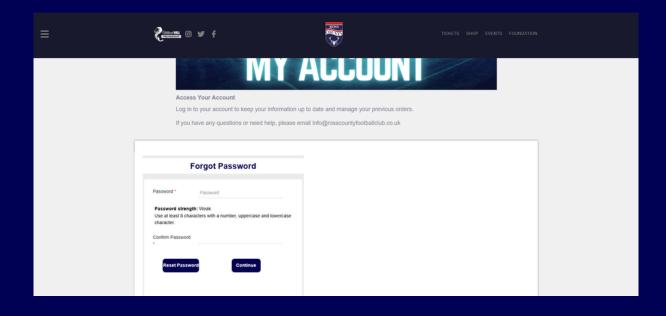

## 4 Input New Password

Select a password you will remember and select "Reset Password" - Click "Continue"

## 6 Input New Password

Select a password you will remember and select "Reset Password" - Click "Continue"