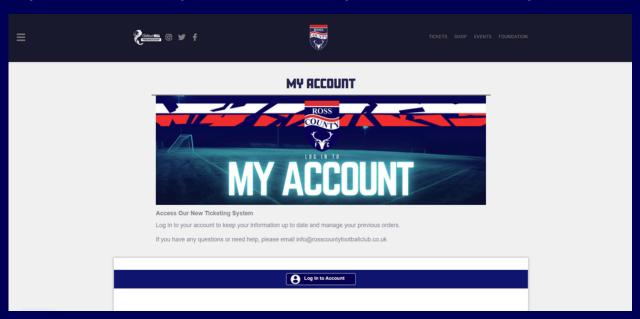

## Accessing your account

Follow this link to access your account <a href="https://www.rosscountyfootballclub.co.uk/my-account">https://www.rosscountyfootballclub.co.uk/my-account</a> Click on "Log In to Account"

## Sign in - when renewing

Enter your email and select "Forgot Password". As you were a Season Ticket Holder with us Last Season your account details have been uploaded to the new system. By selecting forgot password the system will find your account.