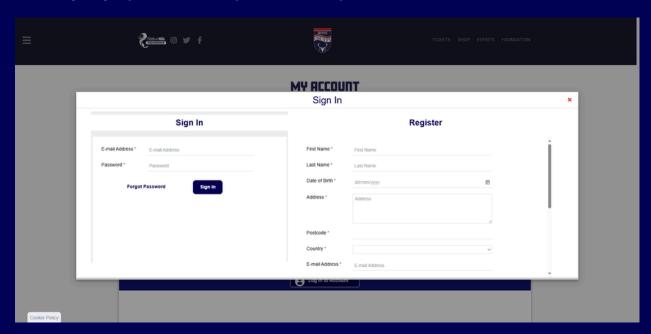

## Sign in - when renewing

Enter your email and select "Forgot Password". As you were a Season Ticket Holder with us Last Season your account details have been uploaded to the new system. By selecting forgot password the system will find your account.

Note: If a forgot password fails to send it means we do not have an active email address linked to an account. Please either email info@rosscountyfootballlclub.co.uk or phone the club shop on 01349,860860 to update this for you.