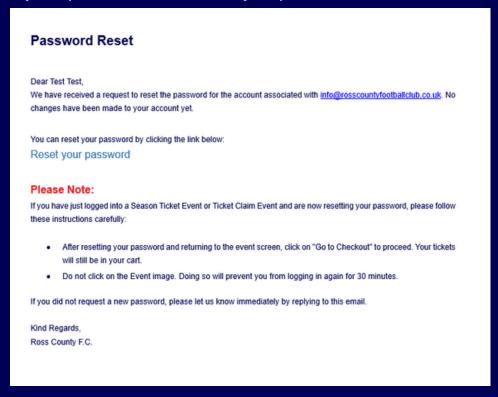

## 3 Reset your password

Check you email for a message from Ross County Football Club forgotten password, be sure to check your junk/spam folder. Press Reset your password.

## 4 Input New Password

Select a password you will remember and select "Reset Password" - Click "Continue"