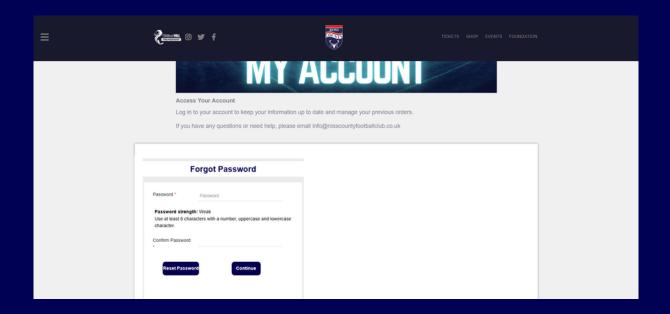

## 4 Input New Password

Select a password you will remember and select "Reset Password" - Click "Continue"

## 6 Input New Password

Select a password you will remember and select "Reset Password" - Click "Continue"